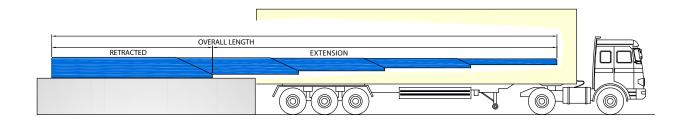

### MAXXREACH

| CONVEYORS with    | 3 sections |        |        | 4 sections |        |        | 3 sections |        |        |
|-------------------|------------|--------|--------|------------|--------|--------|------------|--------|--------|
|                   | BR3120s    | BR3135 | BR3150 | BR4120     | BR4150 | BR4170 | MR3170     | MR3185 | MR3198 |
| Retracted         | 6m         | 6.5m   | 8m     | 5.5m       | 6.5m   | 7.5m   | 8m         | 8.8m   | 9.2m   |
| Extension (Reach) | 12m        | 13.5m  | 15m    | 12m        | 15m    | 17m    | 17m        | 18.5m  | 19.8m  |
| Overall Length    | 18m        | 20m    | 23m    | 17.5m      | 21.5m  | 24.5m  | 25m        | 27.3m  | 29m    |