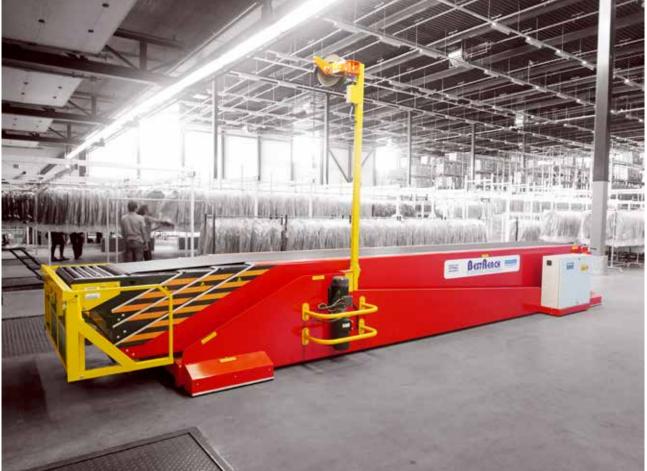

# **BESTREACH MAXXREACH** TELESCOPIC BELTCONVEYORS

# **PERFORMANCE & ERGONOMICS**

BestReach =

Man-Rider 650 x 1800mm

Hydraulic Tilt from –1 to + 3°

**UVO 766** 