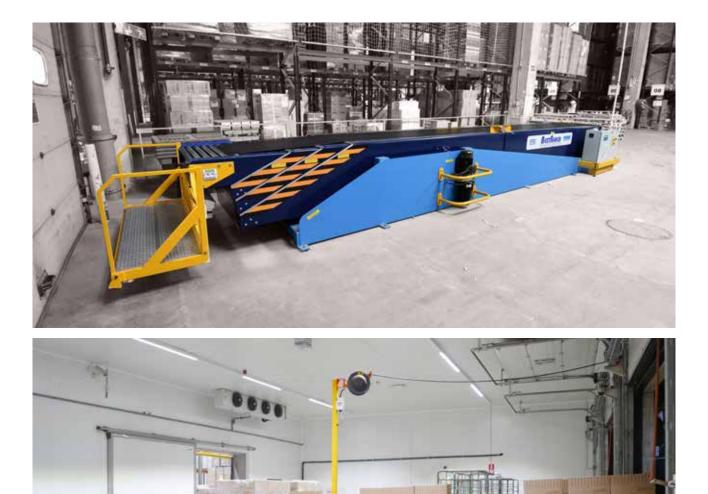

# **STANDARD EQUIPMENT**

- Heavy Duty Construction, section thickness main case 10mm
- Standard equipment : Siemens STEP 7 PLC and LED headlight in front
- Loading capacity : 50 kg/metre, according to application
- Standard belt widths : 600 or 800mm (others on request)
- Height top of belt according to application

# **PERFORMANCE & ERGONOMICS**

BestReach =

Man-Rider 650 x 1800mm

Hydraulic Tilt from –1 to + 3°

**UVO 766** 