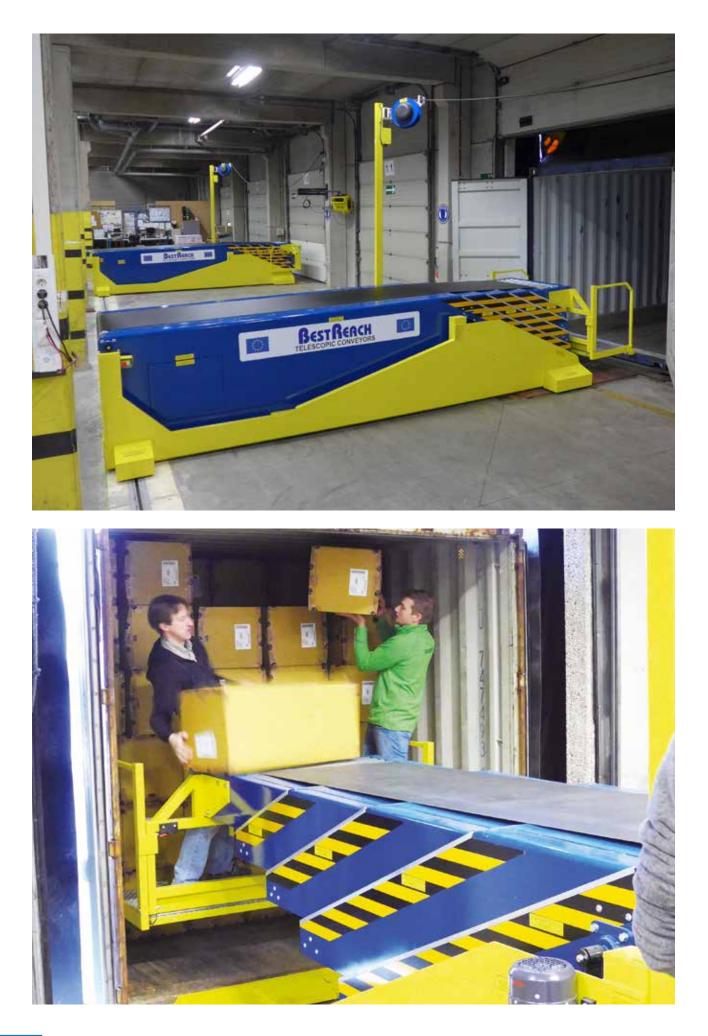

# **PERFORMANCE & ERGONOMICS**

BestReach =

Man-Rider 650 x 1800mm

Hydraulic Tilt from –1 to + 3°

**UVO 766** 

### WE HAVE SPECIFIC SOLUTIONS FOR YOUR APPLICATION