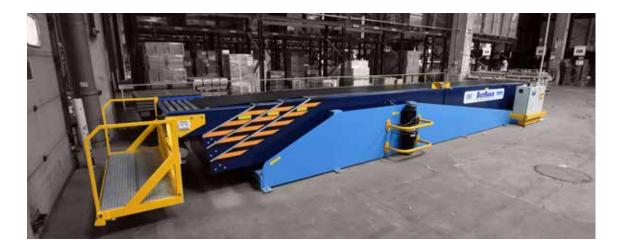

# **PERFORMANCE & ERGONOMICS**

BestReach =

Man-Rider 650 x 1800mm

Hydraulic Tilt from –1 to + 3°

**UVO 766** 