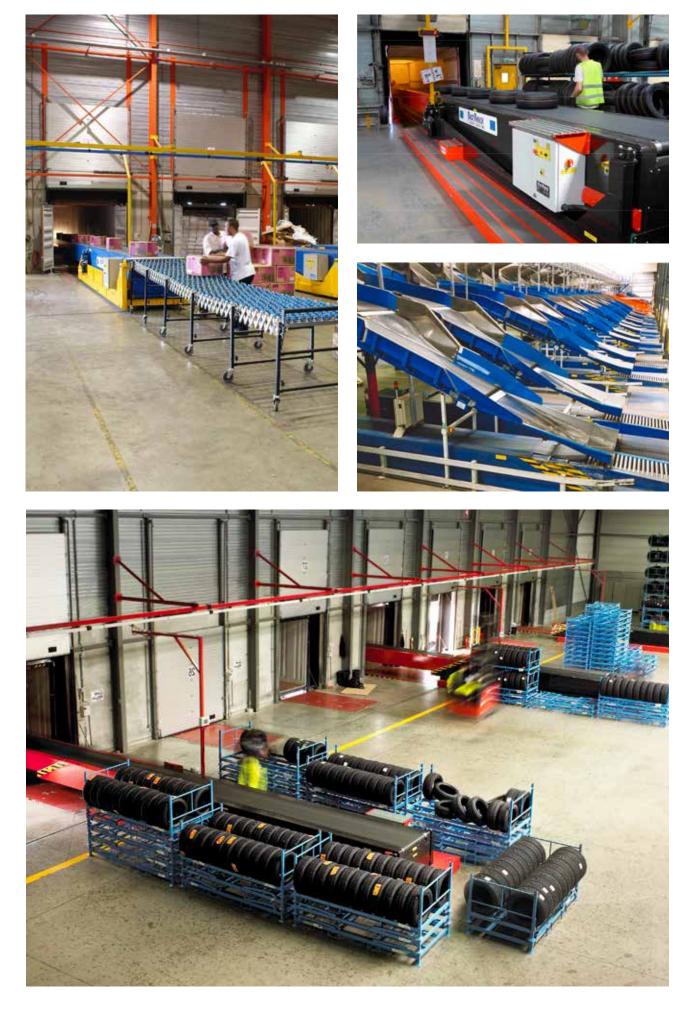

8 |
| Retracted         | 6m         | 6.5m   | 8m     | 5.5m       | 6.5m   | 7.5m   | 8m         | 8.8m   | 9.2m   |
| Extension (Reach) | 12m        | 13.5m  | 15m    | 12m        | 15m    | 17m    | 17m        | 18.5m  | 19.8m  |
| Overall Length    | 18m        | 20m    | 23m    | 17.5m      | 21.5m  | 24.5m  | 25m        | 27.3m  | 29m    |

# **STANDARD EQUIPMENT**

- Heavy Duty Construction, section thickness main case 10mm
- Standard equipment : Siemens STEP 7 PLC and LED headlight in front
- Loading capacity : 50 kg/metre, according to application
- Standard belt widths : 600 or 800mm (others on request)
- Height top of belt according to application



# **PERFORMANCE & ERGONOMICS**

BestReach =

Man-Rider 650 x 1800mm



Hydraulic Tilt from –1 to + 3°







**UVO 766** 





















#### A DURAVANT COMPANY





Exclusive distributor for the Benelux & France

#### **UVO Tec BV**

FMH CONVEYORS Benelux & France Tel : +32.3.455.43.22 - Fax : + 32.3.454.36.70 Email : info@uvotec.eu **www.uvotec.eu** 

### WE HAVE SPECIFIC SOLUTIONS FOR YOUR APPLICATION