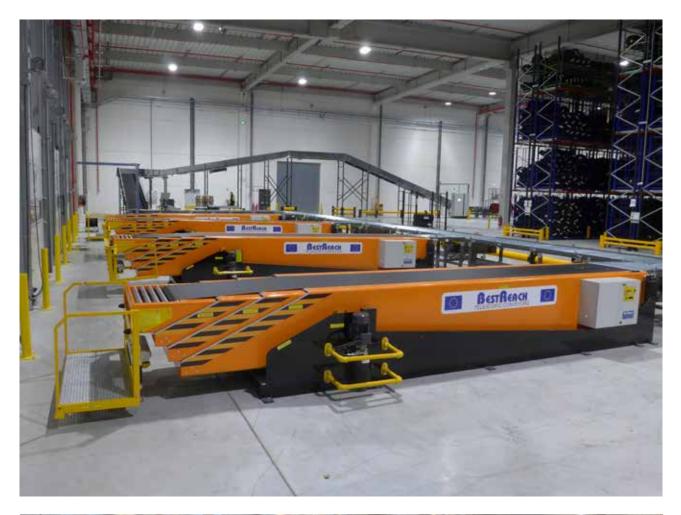

# **BESTREACH MAXXREACH** TELESCOPIC BELTCONVEYORS

## BESTREACH

### MAXXREACH

| CONVEYORS with    | 3 sections |        |        | 4 sections |        |        | 3 sections |        |        |
|-------------------|------------|--------|--------|------------|--------|--------|------------|--------|--------|
|                   | BR3120s    | BR3135 | BR3150 | BR4120     | BR4150 | BR4170 | MR3170     | MR3185 | MR3198 |
| Retracted         | 6m         | 6.5m   | 8m     | 5.5m       | 6.5m   | 7.5m   | 8m         | 8.8m   | 9.2m   |
| Extension (Reach) | 12m        | 13.5m  | 15m    | 12m        | 15m    | 17m    | 17m        | 18.5m  | 19.8m  |
| Overall Length    | 18m        | 20m    | 23m    | 17.5m      | 21.5m  | 24.5m  | 25m        | 27.3m  | 29m    |

# **STANDARD EQUIPMENT**

- Heavy Duty Construction, section thickness main case 10mm
- Standard equipment : Siemens STEP 7 PLC and LED headlight in front
- Loading capacity : 50 kg/metre, according to application
- Standard belt widths : 600 or 800mm (others on request)
- Height top of belt according to application