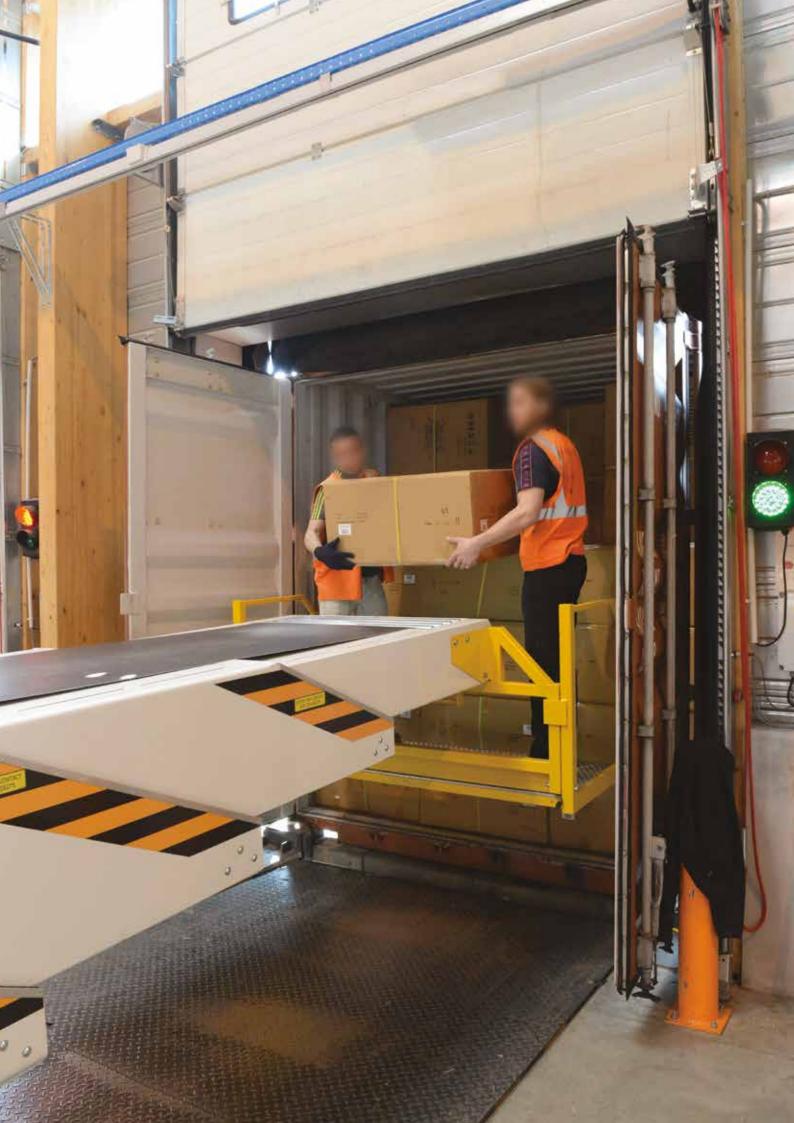

MR3198 |
| Retracted         | 6m         | 6.5m   | 8m     | 5.5m       | 6.5m   | 7.5m   | 8m         | 8.8m   | 9.2m   |
| Extension (Reach) | 12m        | 13.5m  | 15m    | 12m        | 15m    | 17m    | 17m        | 18.5m  | 19.8m  |
| Overall Length    | 18m        | 20m    | 23m    | 17.5m      | 21.5m  | 24.5m  | 25m        | 27.3m  | 29m    |

# **STANDARD EQUIPMENT**

- Heavy Duty Construction, section thickness main case 10mm
- Standard equipment : Siemens STEP 7 PLC and LED headlight in front
- Loading capacity : 50 kg/metre, according to application
- Standard belt widths : 600 or 800mm (others on request)
- Height top of belt according to application



# **PERFORMANCE & ERGONOMICS**

BestReach =

Man-Rider 650 x 1800mm



Hydraulic Tilt from –1 to + 3°







**UVO 766** 





















#### A DURAVANT COMPANY





Exclusive distributor for the Benelux & France

#### **UVO Tec BV**

FMH CONVEYORS Benelux & France Tel : +32.3.455.43.22 - Fax : + 32.3.454.36.70 Email : info@uvotec.eu **www.uvotec.eu** 

### WE HAVE SPECIFIC SOLUTIONS FOR YOUR APPLICATION