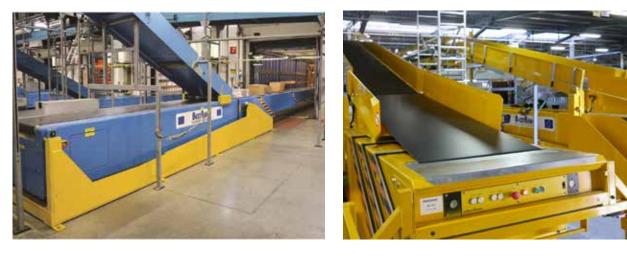

# **BESTREACH MAXXREACH** TELESCOPIC BELTCONVEYORS

# **STANDARD EQUIPMENT**

- Heavy Duty Construction, section thickness main case 10mm
- Standard equipment : Siemens STEP 7 PLC and LED headlight in front
- Loading capacity : 50 kg/metre, according to application
- Standard belt widths : 600 or 800mm (others on request)
- Height top of belt according to application

# **PERFORMANCE & ERGONOMICS**

BestReach =

Man-Rider 650 x 1800mm

Hydraulic Tilt from –1 to + 3°

**UVO 766** 