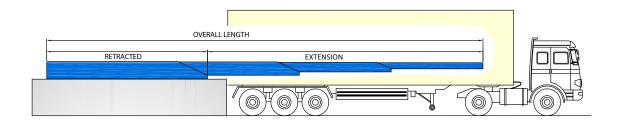

### MAXXREACH

| CONVEYORS with    | 3 sections |        |        | 4 sections |        |        | 3 sections |        |        |
|-------------------|------------|--------|--------|------------|--------|--------|------------|--------|--------|
|                   | BR3120s    | BR3135 | BR3150 | BR4120     | BR4150 | BR4170 | MR3170     | MR3185 | MR3198 |
| Retracted         | 6m         | 6.5m   | 8m     | 5.5m       | 6.5m   | 7.5m   | 8m         | 8.8m   | 9.2m   |
| Extension (Reach) | 12m        | 13.5m  | 15m    | 12m        | 15m    | 17m    | 17m        | 18.5m  | 19.8m  |
| Overall Length    | 18m        | 20m    | 23m    | 17.5m      | 21.5m  | 24.5m  | 25m        | 27.3m  | 29m    |