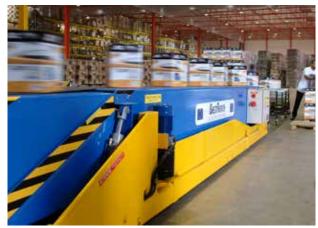

# **BESTREACH MAXXREACH** TELESCOPIC BELTCONVEYORS

# **STANDARD EQUIPMENT**

- Heavy Duty Construction, section thickness main case 10mm
- Standard equipment : Siemens STEP 7 PLC and LED headlight in front
- Loading capacity : 50 kg/metre, according to application
- Standard belt widths : 600 or 800mm (others on request)
- Height top of belt according to application