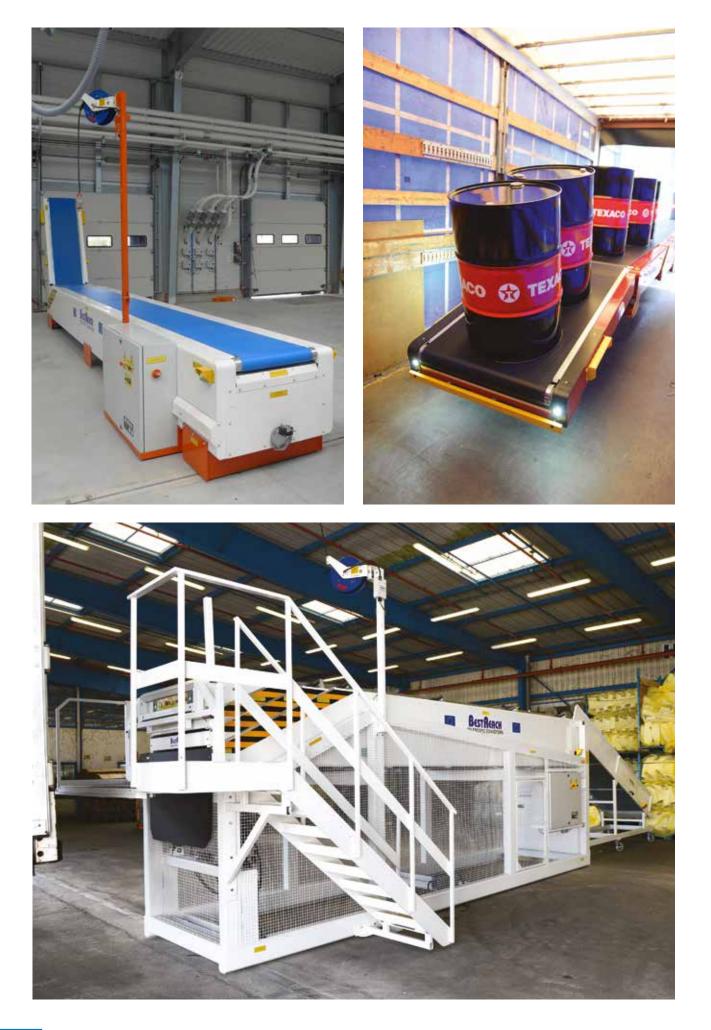

# **BESTREACH MAXXREACH** TELESCOPIC BELTCONVEYORS

# **STANDARD EQUIPMENT**

- Heavy Duty Construction, section thickness main case 10mm
- Standard equipment : Siemens STEP 7 PLC and LED headlight in front
- Loading capacity : 50 kg/metre, according to application
- Standard belt widths : 600 or 800mm (others on request)
- Height top of belt according to application

### WE HAVE SPECIFIC SOLUTIONS FOR YOUR APPLICATION