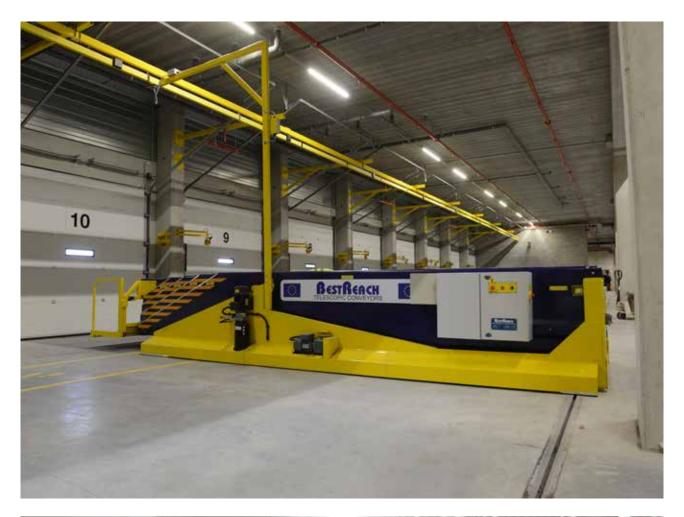

# **BESTREACH MAXXREACH** TELESCOPIC BELTCONVEYORS

### MAXXREACH

| CONVEYORS with    | 3 sections |        |        | 4 sections |        |        | 3 sections |        |        |
|-------------------|------------|--------|--------|------------|--------|--------|------------|--------|--------|
|                   | BR3120s    | BR3135 | BR3150 | BR4120     | BR4150 | BR4170 | MR3170     | MR3185 | MR3198 |
| Retracted         | 6m         | 6.5m   | 8m     | 5.5m       | 6.5m   | 7.5m   | 8m         | 8.8m   | 9.2m   |
| Extension (Reach) | 12m        | 13.5m  | 15m    | 12m        | 15m    | 17m    | 17m        | 18.5m  | 19.8m  |
| Overall Length    | 18m        | 20m    | 23m    | 17.5m      | 21.5m  | 24.5m  | 25m        | 27.3m  | 29m    |