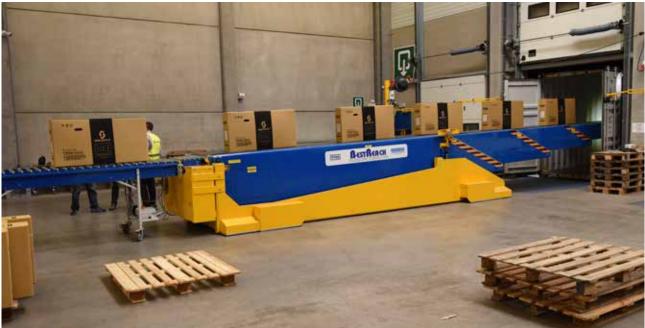

# **BESTREACH MAXXREACH** TELESCOPIC BELTCONVEYORS

# **STANDARD EQUIPMENT**

- Heavy Duty Construction, section thickness main case 10mm
- Standard equipment : Siemens STEP 7 PLC and LED headlight in front
- Loading capacity : 50 kg/metre, according to application
- Standard belt widths : 600 or 800mm (others on request)
- Height top of belt according to application

### WE HAVE SPECIFIC SOLUTIONS FOR YOUR APPLICATION