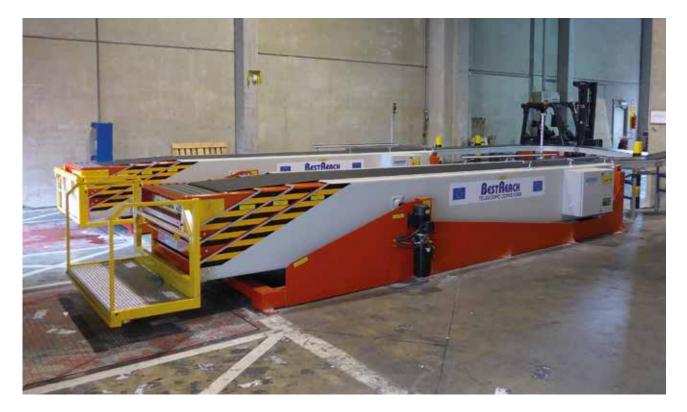

# **BESTREACH MAXXREACH** TELESCOPIC BELTCONVEYORS

### MAXXREACH

| CONVEYORS with    | 3 sections |        |        | 4 sections |        |        | 3 sections |        |        |
|-------------------|------------|--------|--------|------------|--------|--------|------------|--------|--------|
|                   | BR3120s    | BR3135 | BR3150 | BR4120     | BR4150 | BR4170 | MR3170     | MR3185 | MR3198 |
| Retracted         | 6m         | 6.5m   | 8m     | 5.5m       | 6.5m   | 7.5m   | 8m         | 8.8m   | 9.2m   |
| Extension (Reach) | 12m        | 13.5m  | 15m    | 12m        | 15m    | 17m    | 17m        | 18.5m  | 19.8m  |
| Overall Length    | 18m        | 20m    | 23m    | 17.5m      | 21.5m  | 24.5m  | 25m        | 27.3m  | 29m    |

# **STANDARD EQUIPMENT**

- Heavy Duty Construction, section thickness main case 10mm
- Standard equipment : Siemens STEP 7 PLC and LED headlight in front
- Loading capacity : 50 kg/metre, according to application
- Standard belt widths : 600 or 800mm (others on request)
- Height top of belt according to application