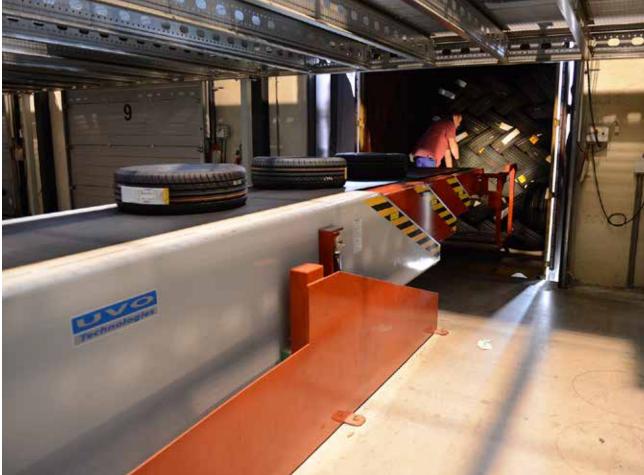

# **PERFORMANCE & ERGONOMICS**

BestReach =

Man-Rider 650 x 1800mm

Hydraulic Tilt from –1 to + 3°

**UVO 766** 

### WE HAVE SPECIFIC SOLUTIONS FOR YOUR APPLICATION